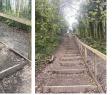

## PRECEDENT STEPS (FOUND NEAR ALFRISTON):

0 1 2 3 4 5 6 7 8 9 10 M

FORMER ALLOTMENTS North Street, Alfriston, Polegate

PROPOSED SITE/SOFT AND HARD LANDSCAPE PLAN

1:250 @ A3

JAN 2023

2404 - 04